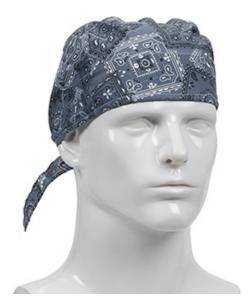

## **EZ-Cool**<sup>®</sup> Evaporative Cooling Tie Hat

- Cooling technology at forehead
- Elastic at back of head for secure fit
- Soft terry cloth cotton sweatband for comfort and absorption
- Extended cooling lasts all day
- Cooling properties can be reactivated for the life of the product; May be used over and over again