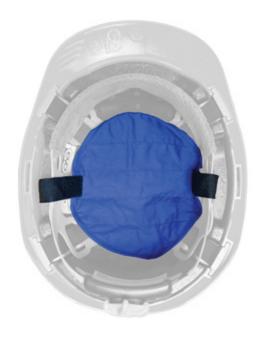

## EZ-Cool®

### Evaporative Hard Hat Cooling Pad

- Polyester and cotton blend fabric with cooling crystals
- · Secures easily in hard hat with Hook & Loop
- Delivers effective cooling above suspension
- Extended cooling lasts 1 to 7 days, depending upon ambient conditions
- Cooling properties can be reactivated for the life of the product; May be used over and over again