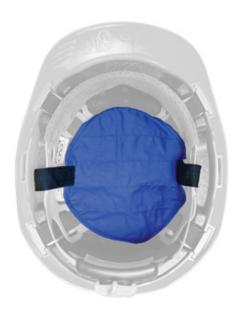

## EZ-Cool® Evaporative Hard Hat Cooling Pad

- Polyester and cotton blend fabric with cooling crystals
- Secures easily in hard hat with Hook & Loop
- · Delivers effective cooling above suspension
- Extended cooling lasts 1 to 7 days, depending upon ambient conditions
- Cooling properties can be reactivated for the life of the product; May be used over and over again