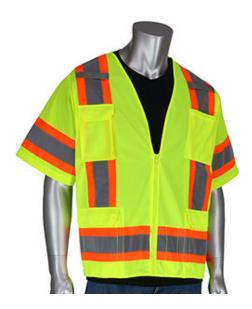

## ANSI Type R Class 3 Two-Tone Surveyor Eleven Pocket Vest

- Durable polyester solid front and breathable mesh back and sleeves
- 2" two tone reflective tape for optimum visibility
- Zipper closure
- · 2 mic tabs with reinfored stitching
- 2 lower external flap pockets
- Radio chest pocket
- 2 internal lower pocket
- 1 chest pocket with 4 pen pockets in front

## **Applications**

- Road Work
- Survey Crews
- Utility Work
- Railway and Metro Workers
- Emergency Services

#### **Technical Data**

| Color                | Hi-Vis Orange, Hi-Vis Yellow                                                              |
|----------------------|-------------------------------------------------------------------------------------------|
| Sizes Available      |                                                                                           |
| Packaging            | Bagged Each                                                                               |
| Packed               | 50/Case                                                                                   |
| Case Dimensions (cm) | 48.00 x 30.00 x 54.00                                                                     |
| Case Weight (kg)     | 17.00                                                                                     |
| Country of Origin    | China                                                                                     |
| Clothing Type        | Vests                                                                                     |
| Fabric               | Mesh, Solid, Polyester                                                                    |
| Reflective Type      | Two-Tone                                                                                  |
| Closure              | Zipper                                                                                    |
| Pocket Type          | Radio/Cell Pocket, Internal<br>Pocket, Flap Pocket, Pen Pocket ,<br>Mic Tab, Chest Pocket |
| Construction         |                                                                                           |
| Certifications       |                                                                                           |