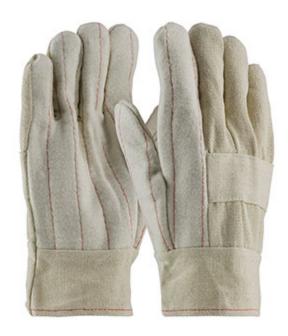

### PIP®

Premium Grade Hot Mill Glove with Three-Layers of Cotton Canvas and Burlap Liner - 32 oz.

- Three-layer cotton canvas construction offers comfort, insulation and superior heat protection
- Burlap lining for increased heat protection
- Clute cut provides a roomy fit
- · Straight thumb increases comfort in closed-fisted work
- Nap-out finish for heat resistance
- Knuckle strap for extra protection