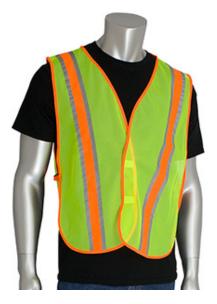

### **PIP**<sup>®</sup> Non-ANSI Two-Tone Mesh Safety Vest

- Breathable polyester mesh fabric
- Hook and loop closure ٠
- Side elastic for improved comfort and fit
- ٠ 13/4" two-tone tape
- Available in hi-vis lime yellow and hi-vis orange ٠

# **Applications**

- Parking Lot Attendants
- Drivers
- **Recreational Workers**