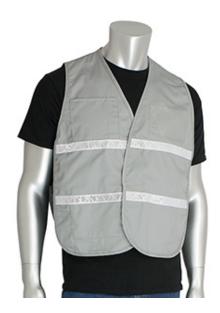

# Non-ANSI Incident Command Vest - Cotton/Polyester Blend

- Comfortable cotton/polyester blended solid fabric
- Hook & loop closure
- 1 external upper pocket, 1 internal lower pocket, 1 front & 1 back clear ID pocket
- 1-inch white gloss reflective tape
- Grav
- M/XL, 2X/3X, 4X/5X

# **Applications**

- Parking Lot Attendants
- Drivers
- Recreational Workers

#### **Technical Data**

| Color                | Gray                                        |
|----------------------|---------------------------------------------|
| Sizes Available      |                                             |
| Packaging            | Bagged Each                                 |
| Packed               | 25/Case                                     |
| Case Dimensions (cm) | 54.00 x 32.00 x 15.00                       |
| Case Weight (kg)     | 5.50                                        |
| Country of Origin    | Myanmar                                     |
| Clothing Type        | Vests                                       |
| Fabric               | Cotton, Polyester                           |
| Reflective Type      | Gloss                                       |
| Closure              | Hook and Loop                               |
| Total Pockets        | 4                                           |
| Pocket Type          | ID Pocket, Internal Pocket, Chest<br>Pocket |
| Construction         |                                             |
| Certifications       |                                             |