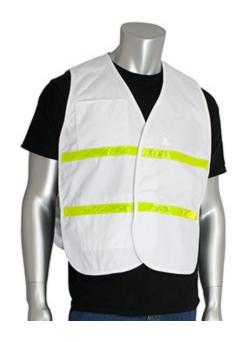

### Non-ANSI Incident Command Vest -Cotton/Polyester Blend

- Comfortable cotton/polyester blended solid fabric
- Hook & loop closure
- 1 external upper pocket, 1 internal lower pocket, 1 front & 1 back clear ID pocket
- 1-inch yellow gloss reflective tape
- White