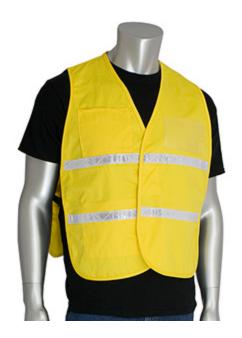

#### Non-ANSI Incident Command Vest -Cotton/Polyester Blend

- Comfortable cotton/polyester blended solid fabric
- Hook & loop closure
- 1 external upper pocket, 1 internal lower pocket, 1 front & 1 back clear ID pocket
- 1-inch white gloss reflective tape
- Yellow
- M/XL, 2X/3X, 4X/5X