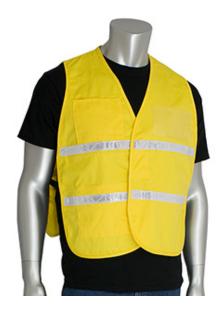

# Non-ANSI Incident Command Vest - Cotton/Polyester Blend

- Comfortable cotton/polyester blended solid fabric
- Hook & loop closure
- 1 external upper pocket, 1 internal lower pocket, 1 front & 1 back clear ID pocket
- 1-inch white gloss reflective tape
- Yellow
- M/XL, 2X/3X, 4X/5X

# **Applications**

- Parking Lot Attendants
- Drivers
- Recreational Workers

#### **Technical Data**

| Color                | Yellow                                      |
|----------------------|---------------------------------------------|
| Sizes Available      |                                             |
| Packaging            | Bagged Each                                 |
| Packed               | 25/Case                                     |
| Case Dimensions (cm) | 54.00 x 32.00 x 15.00                       |
| Case Weight (kg)     | 5.50                                        |
| Country of Origin    | Myanmar                                     |
| Clothing Type        | Vests                                       |
| Fabric               | Cotton, Polyester                           |
| Reflective Type      | Gloss                                       |
| Closure              | Hook and Loop                               |
| Total Pockets        | 4                                           |
| Pocket Type          | ID Pocket, Internal Pocket, Chest<br>Pocket |
| Construction         |                                             |
| Certifications       |                                             |