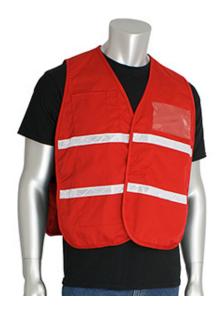

# Non-ANSI Incident Command Vest - Cotton/Polyester Blend

- Comfortable cotton/polyester blended solid fabric
- Hook & loop closure
- 1 external upper pocket, 1 internal lower pocket, 1 front & 1 back clear ID pocket
- 1-inch white gloss reflective tape
- Red
- M/XL, 2X/3X, 4X/5X

# **Applications**

- Parking Lot Attendants
- Drivers
- Recreational Workers

#### **Technical Data**

| Color                | Red                                         |
|----------------------|---------------------------------------------|
| Sizes Available      |                                             |
| Packaging            | Bagged Each                                 |
| Packed               | 25/Case                                     |
| Case Dimensions (cm) | 54.00 x 32.00 x 15.00                       |
| Case Weight (kg)     | 5.50                                        |
| Country of Origin    | Myanmar                                     |
| Clothing Type        | Vests                                       |
| Fabric               | Cotton, Polyester                           |
| Reflective Type      | Gloss                                       |
| Closure              | Hook and Loop                               |
| Total Pockets        | 4                                           |
| Pocket Type          | ID Pocket, Internal Pocket, Chest<br>Pocket |
| Construction         |                                             |
| Certifications       |                                             |