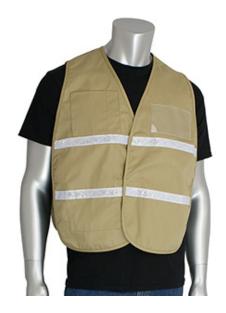

# Non-ANSI Incident Command Vest - Cotton/Polyester Blend

- Comfortable cotton/polyester blended solid fabric
- Hook & loop closure
- 1 external upper pocket, 1 internal lower pocket, 1 front & 1 back clear ID pocket
- 1-inch white gloss reflective tape
- Tar
- M/XL, 2X/3X, 4X/5X

# **Applications**

- Parking Lot Attendants
- Drivers
- Recreational Workers

#### **Technical Data**

| Color                | Tan                                         |
|----------------------|---------------------------------------------|
| Sizes Available      |                                             |
| Packaging            | Bagged Each                                 |
| Packed               | 25/Case                                     |
| Case Dimensions (cm) | 54.00 x 32.00 x 15.00                       |
| Case Weight (kg)     | 5.50                                        |
| Country of Origin    | Myanmar                                     |
| Clothing Type        | Vests                                       |
| Fabric               | Cotton, Polyester                           |
| Reflective Type      | Gloss                                       |
| Closure              | Hook and Loop                               |
| Total Pockets        | 4                                           |
| Pocket Type          | ID Pocket, Internal Pocket, Chest<br>Pocket |
| Construction         |                                             |
| Certifications       |                                             |