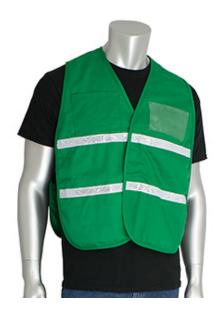

# Non-ANSI Incident Command Vest - Cotton/Polyester Blend

- Comfortable cotton/polyester blended solid fabric
- Hook & loop closure
- 1 external upper pocket, 1 internal lower pocket, 1 front & 1 back clear ID pocket
- 1-inch white gloss reflective tape
- Kelly green
- M/XL, 2X/3X, 4X/5X

# **Applications**

- Parking Lot Attendants
- Drivers
- Recreational Workers

#### **Technical Data**

| Color                | Green                                       |
|----------------------|---------------------------------------------|
| Sizes Available      |                                             |
| Packaging            | Bagged Each                                 |
| Packed               | 25/Case                                     |
| Case Dimensions (cm) | 54.00 x 32.00 x 15.00                       |
| Case Weight (kg)     | 5.50                                        |
| Country of Origin    | Myanmar                                     |
| Clothing Type        | Vests                                       |
| Fabric               | Cotton, Polyester                           |
| Reflective Type      | Gloss                                       |
| Closure              | Hook and Loop                               |
| Total Pockets        | 4                                           |
| Pocket Type          | ID Pocket, Internal Pocket, Chest<br>Pocket |
| Construction         |                                             |
| Certifications       |                                             |