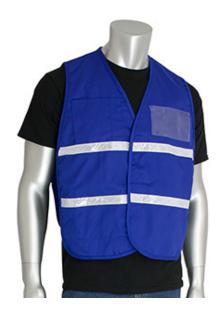

# Non-ANSI Incident Command Vest - Cotton/Polyester Blend

- · Comfortable cotton/polyester blended solid fabric
- Hook & loop closure
- 1 external upper pocket, 1 internal lower pocket, 1 front & 1 back clear ID pocket
- 1-inch white gloss reflective tape
- Royal blue
- M/XL, 2X/3X, 4X/5X

# **Applications**

- Parking Lot Attendants
- Drivers
- Recreational Workers

#### **Technical Data**

| Color                | Blue                                        |
|----------------------|---------------------------------------------|
| Sizes Available      |                                             |
| Packaging            | Bagged Each                                 |
| Packed               | 25/Case                                     |
| Case Dimensions (cm) | 54.00 x 32.00 x 15.00                       |
| Case Weight (kg)     | 5.50                                        |
| Country of Origin    | Myanmar                                     |
| Clothing Type        | Vests                                       |
| Fabric               | Cotton, Polyester                           |
| Reflective Type      | Gloss                                       |
| Closure              | Hook and Loop                               |
| Total Pockets        | 4                                           |
| Pocket Type          | ID Pocket, Internal Pocket, Chest<br>Pocket |
| Construction         |                                             |
| Certifications       |                                             |