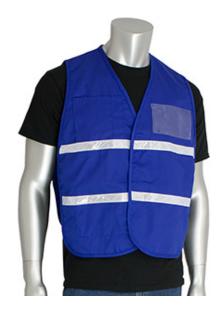

# Non-ANSI Incident Command Vest - Cotton/Polyester Blend

- Comfortable cotton/polyester blended solid fabric
- Hook & loop closure
- 1 external upper pocket, 1 internal lower pocket, 1 front & 1 back clear ID pocket
- 1-inch white gloss reflective tape
- Royal blue
- M/XL, 2X/3X, 4X/5X

# **Applications**

- Parking Lot Attendants
- Drivers
- Recreational Workers