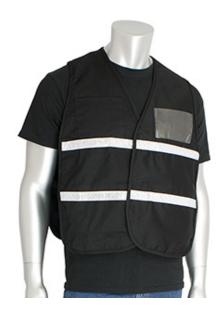

## Non-ANSI Incident Command Vest - Cotton/Polyester Blend

- Comfortable cotton/polyester blended solid fabric
- Hook & loop closure
- 1 external upper pocket, 1 internal lower pocket, 1 front & 1 back clear ID pocket
- 1-inch white gloss reflective tape
- Black
- M/XL, 2X/3X, 4X/5X

## **Applications**

- Parking Lot Attendants
- Drivers
- Recreational Workers