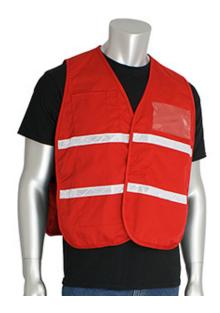

### Non-ANSI Incident Command Vest - 100% Polyester

- Durable polyester solid fabric
- Hook & loop closure
- 1 external upper pocket, 1 internal lower pocket, 1 front & 1 back clear ID pocket
- 1-inch white gloss reflective tape
- Red
- M/XL, 2X/3X

# **Applications**

- Parking Lot Attendants
- Drivers
- Recreational Workers