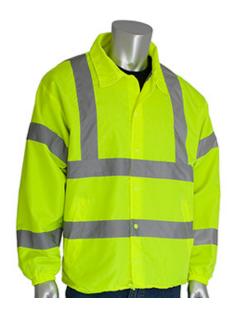

### ANSI Type R Class 3 Classic Wind Breaker

- Lightweight polyester shell with nylon taffeta lining
- Convenient snap front closure
- · Front slash pockets
- · Drawstring waist
- Available in hi-vis lime yellow and hi-vis orange
- M-5X

# **Applications**

- Road Work
- Survey Crews
- Utility Work
- Railway and Metro Workers
- Emergency Services