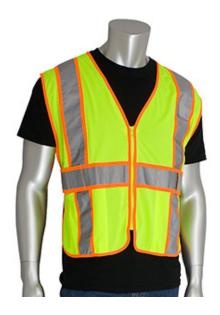

# ANSI Type R Class 2 Expandable Two-Tone Mesh Vest

- Breathable polyester mesh
- 2" two tone reflective tape
- Zipper closure for easy on and off
- · Adjustable sides for comfortable fit
- 2 internal lower pockets
- 1 external chest pocket
- Available in hi-vis lime yellow and hi-vis orange
- One size fits most

# **Applications**

- Road Work
- Survey Crews
- Utility Work
- Railway and Metro Workers
- Emergency Services