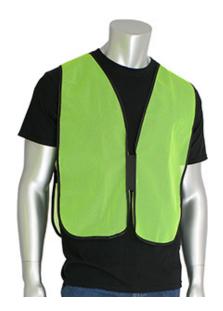

#### Non-ANSI Mesh Safety Vest

- Breathable polyester mesh fabric
- Hook and loop closure
- · Side elastic for improved comfort and fit
- · Available in hi-vis lime yellow and hi-vis orange

## **Applications**

- · Parking Lot Attendants
- Drivers
- Recreational Workers

## **Technical Data**

| Color                | Hi-Vis Orange, Hi-Vis Yellow |
|----------------------|------------------------------|
| Sizes Available      |                              |
| Packaging            | Bagged Each                  |
| Packed               | 50/Case                      |
| Case Dimensions (cm) | 41.00 x 26.00 x 18.00        |
| Case Weight (kg)     | 3.00                         |
| Country of Origin    | China                        |
| Clothing Type        | Vests                        |
| Fabric               | Mesh, Polyester              |
| Reflective Width     |                              |
| Closure              | Hook and Loop                |
| Construction         |                              |
| Certifications       |                              |