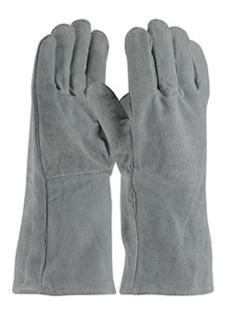

# Economy Grade Split Cowhide Leather Welder's Glove with Cotton Liner

- Split Cowhide leather construction provides comfort, durability, excellent abrasion resistance, and breathability
- · Split leather is economical and has a visible texture
- Half fingers welted to protect seams from abrasions
- · Cotton lined for extra comfort
- One-piece back for extended glove life
- Wing thumb increases comfort in open-handed work