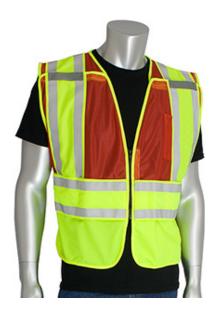

## ANSI Type P Class 2 Public Safety Vest

- Breathable mesh top, durable solid bottom
- 5 point breakaway
- · Off shoulder breakaway system for added comfort
- Adjustable hook & loop sides for universal fit
- 2 mic tabs with reinforced stitching
- Oversized lower internal pocket, 1 external pen pocket on chest
- Breakaway zipper front closure
- Hi-Vis Lime Yellow/Red, no logo

## **Applications**

- Safety Personnel
- Security
- Law Enforcement