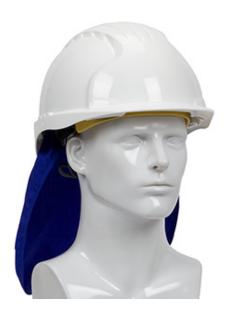

## **EZ-Cool®**Evaporative Cooling Hard Hat Pad with Neck Shade

- · Polyester and cotton blend fabric with cooling crystals at crown
- · Securely attach into hard hats
- Combines cooling comfort with neck protection from the sun