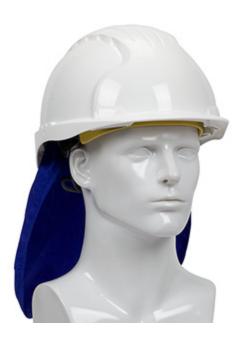

# Evaporative Cooling Hard Hat Pad with Neck Shade

- · Polyester and cotton blend fabric with cooling crystals at crown
- Securely attach into hard hats
- · Combines cooling comfort with neck protection from the sun