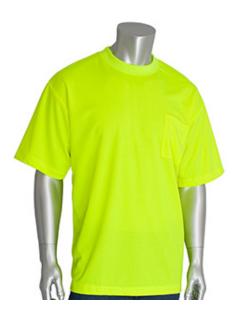

#### Non-ANSI Short Sleeve T-Shirt

- 100% Polyester Birdseye Mesh
- Durable lightweight performance wicking material
- ANSI Compliant fabric
- 1 Chest pocket

## **Applications**

- · Parking Lot Attendants
- Drivers
- Recreational Workers