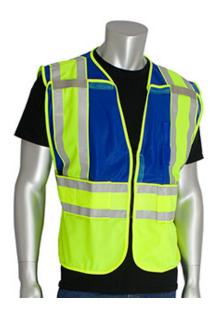

## ANSI Type P Class 2 Public Safety Vest

- Breathable mesh top, durable solid bottom
- 5 point breakaway
- Off shoulder breakaway system for added comfort
- Adjustable hook & loop sides for universal fit
- 2 mic tabs with reinforced stitching
- Oversized lower internal pocket, 1 external pen pocket on chest
- Breakaway zipper front closure
- Hi-Vis Lime Yellow/Blue, no logo
- M/XL, 2X/5X

# **Applications**

- Safety Personnel
- Security
- Law Enforcement