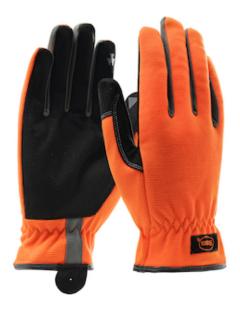

### Boss®

Synthetic Leather Palm and Hi-Vis Fabric Back - PVC Grip on Index Finger/Thumb

- Synthetic leather palm enhances grip in dry and light oil applications while providing dexterity
- PVC grip on index finger and thumb for fine parts handling
- · Spandex/polyester blended back for comfort and breathability
- Reinforced thumb crotch for extended glove life, enhanced comfort, increased abrasion resistance and added durability in a high-wear
- Lycra fabric finger fourchettes enhance the natural contour of the glove for a better fit
- · Elastic wrist for easy on/off

# **Applications**

- · Handling and Moving Heavy Materials
- Maintenance and Repair Operations
- Operating Heavy Duty Machinery and Tools

#### **Technical Data**

| Color                | Hi-Vis Orange            |
|----------------------|--------------------------|
| Sizes Available      |                          |
| Packaging            | Pair Tagged Retail Ready |
| Packed               | 72/Case                  |
| Case Dimensions (cm) | 38.00 x 30.00 x 38.00    |
| Case Weight (kg)     | 6.70                     |
| Country of Origin    | Pakistan                 |
| Liner Material       |                          |
| Coating              | PVC                      |
| Coating Color        |                          |
| Coating Coverage     |                          |
| Grip                 |                          |
| Gauge                |                          |
| Palm                 | Synthetic Leather        |
| Back                 | Spandex                  |
| Cuff                 | Slip-on                  |
| Impact Protection    |                          |
| Construction         | Cut-and-Sewn             |
| Certifications       |                          |