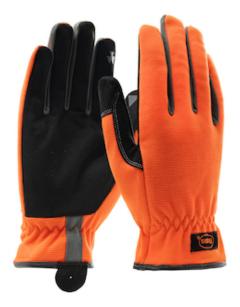

### Boss®

Synthetic Leather Palm and Hi-Vis Fabric Back - PVC Grip on Index Finger/Thumb

- Synthetic leather palm enhances grip in dry and light oil applications while providing dexterity
- PVC grip on index finger and thumb for fine parts handling
- · Spandex/polyester blended back for comfort and breathability
- Reinforced thumb crotch for extended glove life, enhanced comfort, increased abrasion resistance and added durability in a high-wear area
- Lycra fabric finger fourchettes enhance the natural contour of the glove for a better fit
- · Elastic wrist for easy on/off

# **Applications**

- · Handling and Moving Heavy Materials
- Maintenance and Repair Operations
- Operating Heavy Duty Machinery and Tools