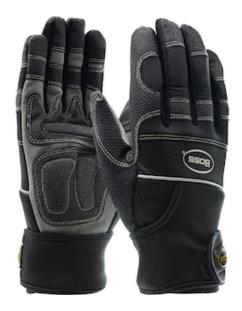

## Boss®

Synthetic Leather Palm with PVC Sandy Grip Patches and Anti-Vibration Pads - Neoprene Wraparound Wrist

- Synthetic leather palm enhances grip in dry and light oil applications while providing dexterity
- PVC sandy grip on palm, thumb crotch, upper knuckle and fingertips provides an enhanced grip and extra cut/abrasion resistance
- NeoRubber anti-vibration pads absorb and dampen shock
- Neoprene/Nylon fabric back for breathability and comfort
- Micro cotton thumb for comfort
- Reflective piping across glove back makes this product easy to see in low-light applications

# **Applications**

- · Operating Vibrating Tools and Equipment
- Lifting and Handling Medium to Heavy Objects
- · Abrasive Material Handling

#### **Technical Data**

| Color                | Black                                                            |
|----------------------|------------------------------------------------------------------|
| Sizes Available      |                                                                  |
| Packaging            | Pair Tagged Retail Ready                                         |
| Packed               | 72/Case                                                          |
| Case Dimensions (cm) | 36.00 x 26.00 x 53.00                                            |
| Case Weight (kg)     | 12.34                                                            |
| Country of Origin    | Pakistan                                                         |
| Liner Material       |                                                                  |
| Coating              | PVC                                                              |
| Coating Color        | Black                                                            |
| Coating Coverage     |                                                                  |
| Grip                 | Sandy                                                            |
| Gauge                |                                                                  |
| Palm                 | Synthetic Leather                                                |
| Back                 | Neoprene                                                         |
| Cuff                 | Slip-on                                                          |
| Impact Protection    |                                                                  |
| Construction         | Cut-and-Sewn, Adjustable<br>Straps, , Reinforced Thumb<br>Crotch |
| Certifications       |                                                                  |