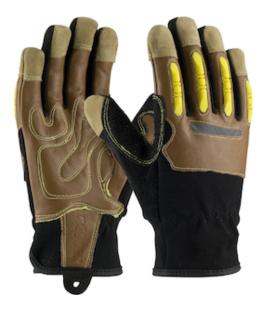

### PIP®

Goatskin Leather Palm Glove with Leather/Fabric Back and Kevlar® Blended Liner - TPR Finger Guards

- Reinforced Goatskin leather palm and back provides the softest, most abrasion-resistant leather and is highly recommended for applications requiring tactile sensitivity
- · Nylon spandex fabric for comfort and breathability
- Kevlar\* blended lining offers comfort, enhanced cut protection and good heat dispersion
- Internal foam padded palm absorbs and dampens shock
- Split Goatskin leather fingertips for added protection
- Thermo Plastic Rubber (TPR) molded finger guards for maximum protection

## **Applications**

- Secure Wet or Dry Grip, Tear and Puncture Resistant
- Handling and Cleanup of Heavy to Medium Abrasive Parts and Materials
- Demolition
- Masonry and Tile
- Steel Rod and Metal Fastening and Assembly

#### **Technical Data**

| Color                | Brown                                    |
|----------------------|------------------------------------------|
| Sizes Available      |                                          |
| Packaging            | Pair Bagged Plain                        |
| Packed               |                                          |
| Case Dimensions (cm) | 37.00 x 28.00 x 62.00                    |
| Case Weight (kg)     | 13.55                                    |
| Country of Origin    | Pakistan                                 |
| Hide                 | Top Grain Goatskin                       |
| Grade                |                                          |
| Palm                 | Leather                                  |
| Cuff                 | Slip-on                                  |
| Back                 | Leather                                  |
| Thumb                |                                          |
| Stitching            | Kevlar                                   |
| Construction         | Cut-and-Sewn, Reinforced<br>Thumb Crotch |
| Certifications       |                                          |