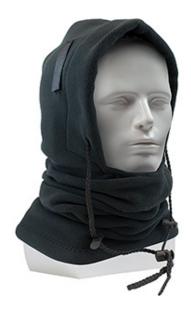

## PIP® 3-In-1 Polyester Fleece Winter Liner with Drawstring

- Polyester fleece
- 3-in-1 adjustable design
- Drawstring tightening for adjustment
- One size fits most
- Non FR