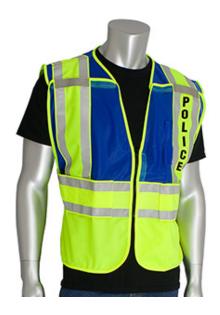

# ANSI Type P Class 2 Public Safety Vest - POLICE Logo

- Breathable mesh top, durable solid bottom
- 5 point breakaway
- Off shoulder breakaway system for added comfort
- · Adjustable hook & loop sides for universal fit
- 2 mic tabs with reinforced stitching
- Oversized lower internal pocket, 1 external pen pocket on chest
- Breakaway zipper front closure
- Hi-Vis Lime Yellow/Blue, POLICE logo
- M/XL, 2X/5X

# **Applications**

- Safety Personnel
- Security
- Law Enforcement

#### **Technical Data**

| Color                                                  | Blue                                 |
|--------------------------------------------------------|--------------------------------------|
| Sizes Available                                        |                                      |
| Packaging                                              | Bagged Each                          |
| Packed                                                 | 50/Case                              |
| Case Dimensions (cm)                                   | 48.00 x 36.00 x 38.00                |
| Case Weight (kg)                                       | 13.50                                |
| Country of Origin                                      | China                                |
| Clothing Type                                          | Vests                                |
|                                                        |                                      |
| Fabric                                                 | Mesh, Solid, Polyester               |
| Fabric<br>Reflective Type                              | Mesh, Solid, Polyester<br>Split Trim |
|                                                        |                                      |
| Reflective Type                                        |                                      |
| Reflective Type Reflective Width                       | Split Trim                           |
| Reflective Type Reflective Width Closure               | Split Trim Zipper                    |
| Reflective Type Reflective Width Closure Total Pockets | Split Trim Zipper 2                  |