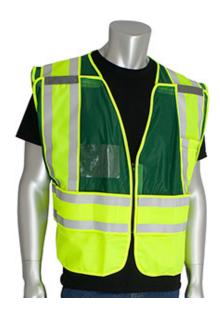

# ANSI Type P Class 2 Incident Command Safety

- Breathable mesh top, durable solid bottom
- 5 point breakaway
- Off shoulder breakaway system for added comfort
- Adjustable hook & loop sides for universal fit
- 2 mic tabs with reinforced stitching
- Oversized lower internal pocket, 1 external pen pocket on chest
- 1 external chest pocket with pen pocket
- Clear ID pocket in front
- · ID pouch on back
- Breakaway zipper front closure
- Hi-Vis Lime Yellow/Green
- M/XL, 2X/5X

## **Applications**

- Safety Personnel
- Security
- Law Enforcement

#### **Technical Data**

| Color                | Green                                                            |
|----------------------|------------------------------------------------------------------|
| Sizes Available      |                                                                  |
| Packaging            | Bagged Each                                                      |
| Packed               |                                                                  |
| Case Dimensions (cm) | 48.00 x 36.00 x 38.00                                            |
| Case Weight (kg)     | 13.50                                                            |
| Country of Origin    | China                                                            |
| Clothing Type        | Vests                                                            |
| Fabric               | Mesh, Solid, Polyester                                           |
| Reflective Type      | Split Trim                                                       |
| Reflective Width     |                                                                  |
| Closure              | Zipper                                                           |
| Total Pockets        | 4                                                                |
| Pocket Type          | ID Pocket, Internal Pocket, Pen<br>Pocket, Mic Tab, Chest Pocket |
| Construction         | 5 Point Breakaway                                                |
| Certifications       |                                                                  |