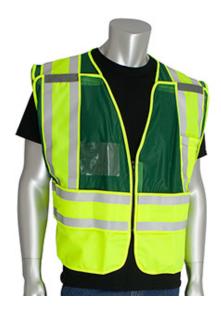

# ANSI Type P Class 2 Incident Command Safety Vest

- Breathable mesh top, durable solid bottom
- 5 point breakaway
- Off shoulder breakaway system for added comfort
- Adjustable hook & loop sides for universal fit
- · 2 mic tabs with reinforced stitching
- Oversized lower internal pocket, 1 external pen pocket on chest
- 1 external chest pocket with pen pocket
- Clear ID pocket in front
- · ID pouch on back
- Breakaway zipper front closure
- Hi-Vis Lime Yellow/Green
- M/XL, 2X/5X

# **Applications**

- Safety Personnel
- Security
- Law Enforcement

#### **Technical Data**

| Color                | Green                                                             |
|----------------------|-------------------------------------------------------------------|
| Sizes Available      |                                                                   |
| Packaging            | Bagged Each                                                       |
| Packed               |                                                                   |
| Case Dimensions (cm) | 48.00 x 36.00 x 38.00                                             |
| Case Weight (kg)     | 13.50                                                             |
| Country of Origin    | China                                                             |
| Clothing Type        | Vests                                                             |
| Fabric               | Mesh, Solid, Polyester                                            |
| Reflective Type      | Split Trim                                                        |
| Reflective Width     |                                                                   |
| Closure              | Zipper                                                            |
| Total Pockets        | 4                                                                 |
| Pocket Type          | ID Pocket, Internal Pocket, Pen<br>Pocket , Mic Tab, Chest Pocket |
| Construction         | 5 Point Breakaway                                                 |
| Certifications       |                                                                   |