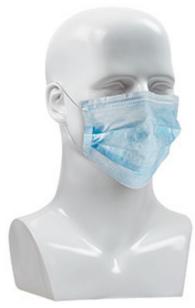

## Disposable Face Mask - 50 Pack

- Pleated style with ear loops
- 3-Ply construction
- Bacterial Filter Efficiency (BFE) 99%
- · Latex-free and hypoallergenic
- Adjustable nose clip