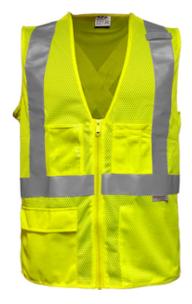

Reflective Apparel™ ANSI Type R Class 2 Seven Pocket Mesh Breakaway Vest with X-Back

- ANSI/ISEA 107 Type R Class 2
- 100% Polyester
- 2" Retroreflective Tape with 360° Reflective Coverage
- Clear Credential/ID Pocket with Hook & Loop closure
- X-Back Configuration
- 5 Point Breakaway (Shoulders, Sides and Front)
- Breakaway Zip Front Closure
- Heavy Duty Mic Tab
- 7 pockets