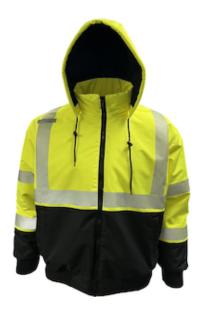

## SPECIFICATION SHEET

STYLE: 430PS

Reflective Apparel™ ANSI Type R Class 3 Heavy-Duty Water-Resistant Bomber Jacket with Breakaway Snap Off Hood

- ANSI/ISEA 107 Type R Class 3
- Water resistant fabric with DWR acrylic coating
- Inside right chest zippered cell phone pocket
- Rugged jacket body has Thermal Tech layer plus 200gsm, 100% polyester and 160gsm for sleeves
- Two exterior slash pockets are lined with brushed polyester tricot for
- Protection against temperatures as low as -22°F
- Triple needle stitching for strength
- Rib knit cuffs and waist
- Hood removable snap off
- Right shoulder mic tab