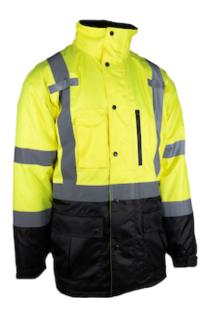

#### Women's ANSI Type R Class 3 Value Coat with Quilted Insulation and Black Bottom

- ANSI Type R Class 3
- Women's fit
- Built-in quilted insulation for warmth
- Hideaway hood
- Black bottom and trim to conceal dirt
- Fleece lined upper torso
- Mic tabs
- 7 pockets for convenient storage