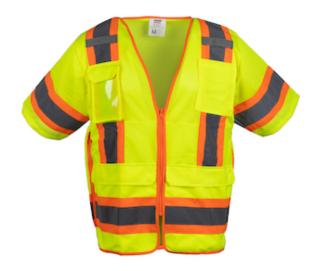

# ANSI Type R Class 3 Two-Tone Ten Pocket Surveyors Tech Vest

- ANSI/ISEA 107 Type R Class 3
- · Breathable polyester mesh top and durable solid polyester bottom
- 2" two-tone reflective tape for optimum visibility
- 2 external flap pockets sized to fit tablets
- 2 internal pockets
- 4 Pen pockets 1 internal and 3 external
- 1 radio/cell pocket
- 1 ID pocket
- 1 large back pocket with zipper closure left and right
- · Lower side openings to improve comfort while sitting
- · Drawstring waist for improved fit
- Available in Hi-Vis Yellow and Hi-Vis Orange

#### **Technical Data**

| Color                | Hi-Vis Orange, Hi-Vis Yellow                                                                                                                |
|----------------------|---------------------------------------------------------------------------------------------------------------------------------------------|
| Sizes Available      |                                                                                                                                             |
| Packaging            | Bagged Each                                                                                                                                 |
| Packed               | 30/Case                                                                                                                                     |
| Case Dimensions (cm) | 48.00 x 30.00 x 54.00                                                                                                                       |
| Case Weight (kg)     | 17.00                                                                                                                                       |
| Country of Origin    | China                                                                                                                                       |
| Clothing Type        | Vests                                                                                                                                       |
| Fabric               | Mesh, Polyester, Solid                                                                                                                      |
| Reflective Type      | Two-Tone                                                                                                                                    |
| Closure              | Zipper                                                                                                                                      |
| Total Pockets        | 10                                                                                                                                          |
| Pocket Type          | Chest Pocket, Flap Pocket, ID<br>Pocket, Internal Pocket,<br>Oversized Back Pocket,<br>Radio/Cell Pocket, Tablet Pocket,<br>Zippered Pocket |
| Construction         |                                                                                                                                             |
| Certifications       |                                                                                                                                             |