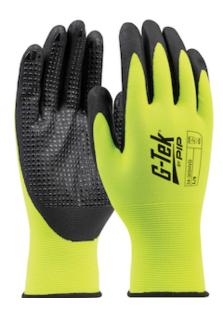

## G-Tek®

Seamless Knit Hi-Vis Polyester Glove with Nitrile Coated Foam Grip on Palm & Fingers - 15 Gauge - Micro Dotted Grip

- Seamless one-piece 15 gauge polyester shell offers increased comfort, finger dexterity and breathability
- Foam Nitrile coatings are breathable and durable, designed with a cell structure that disperse fluids on contact for an improved grip
- Raised micro dots on palm and fingers increase durability when encountering abrasive parts and surfaces
- High Visibility shell supports efficient hand/eye acuity and increases visibility in high-traffic areas
- Economical topical touchscreen compatibility allows the user to operate a touch screen phone or device without removing gloves
- Knit Wrist helps prevent dirt and debris from entering the glove

## **Technical Data**

| Color                | Hi-Vis Yellow                                   |
|----------------------|-------------------------------------------------|
| Sizes Available      |                                                 |
| Packaging            | Bulk Pack                                       |
| Packed               | 12/Case                                         |
| Case Dimensions (cm) | 42.00 x 25.00 x 30.00                           |
| Case Weight (kg)     | 6.00                                            |
| Country of Origin    | China                                           |
| Liner Material       | Polyester                                       |
| Coating              | Nitrile                                         |
| Coating Color        | Black                                           |
| Coating Coverage     | Palm & Fingers                                  |
| Grip                 | Dot                                             |
| Gauge                | 15                                              |
| Cuff                 | Knit Wrist                                      |
| Impact Protection    |                                                 |
| Construction         | Coated Seamless Knit,<br>Touchscreen Compatible |
| Certifications       |                                                 |