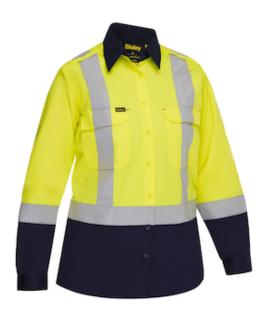

## Bisley®

ANSI Type R Class 2 Women's Vented Long Sleeve Button Down with Navy Bottom -Industrial Wash Durable

- ANSI 107 Type R Class 2
- 65% Polyester, 35% Cotton Industrial wash durable
- Lightweight, 4.5oz fabric wicks moisture away from the skin, helping you to stay cool
- Ventilation under the arms and on the back to promote air circulation in high heat stress areas
- · 2 in silver reflective tape for optimal visibility
- Navy bottom helps hide dirt
- Two convenient chest pockets with secure touch tape closure and reinforced stitching
- · Two button adjustable sleeve cuff for a better fit
- Mic tabs at shoulders for convenience
- Two piece structured, contrast color collar
- Available in hi-vis yellow and hi-vis orange