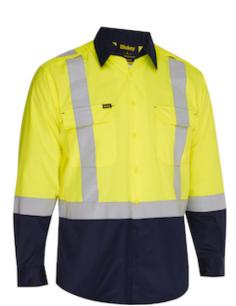

## Bisley®

ANSI Type R Class 2 Vented Long Sleeve Button Down with Navy Bottom - Industrial Wash Durable

- ANSI 107 Type R Class 2
- 65% Polyester, 35% Cotton Industrial wash durable
- Lightweight, 4.5oz fabric wicks moisture away from the skin, helping you to stay cool
- Ventilation under the arms and on the back to promote air circulation in high heat stress areas
- · 2 in silver reflective tape for optimal visibility
- · Navy bottom helps hide dirt
- Two convenient chest pockets with secure touch tape closure and reinforced stitching
- · Two button adjustable sleeve cuff for a better fit
- Mic tabs at shoulders for convenience
- Two piece structured, contrast color collar
- Available in hi-vis yellow and hi-vis orange