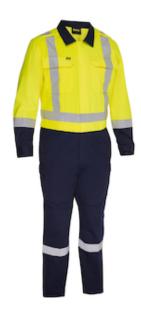

## ANSI Type R Class 2 Vented Coverall with Navy Bottom - Industrial Wash Durable

- ANSI 107 Type R Class 2
- 65% Polyester, 35% Cotton Industrial wash durable
- Lightweight, 5.6oz upper & 7.2oz lower, fabric wicks moisture away from the skin, helping you to stay cool
- Ventilation under the arms and on the back to promote air circulation in high heat stress areas
- Two tone coverall with navy bottom to help hide dirt
- Centered YKK zipper at front with hidden snap at the top
- Hidden 2-way YKK zipper at waist, that allows for bottom to be zipped off at the back
- Eight multi-functional pockets including side access
- Two button adjustable sleeve cuff for a better fit
- Mic tabs at shoulders for convenience
- Two piece structured, contrast color collar
- Double layered reinforced knee for added durability
- · 2 in silver reflective tape located below knees for optimal visibility
- · Available in hi-vis yellow and hi-vis orange

#### **Technical Data**

| Color                | Hi-Vis Orange, Hi-Vis Yellow                                            |
|----------------------|-------------------------------------------------------------------------|
| Sizes Available      |                                                                         |
| Packaging            | Bagged Each                                                             |
| Packed               | 10/Case                                                                 |
| Case Dimensions (cm) | 44.00 x 32.00 x 38.00                                                   |
| Case Weight (kg)     | 7.70                                                                    |
| Country of Origin    | China                                                                   |
| Clothing Type        | Coveralls                                                               |
| Fabric               | Cotton, Polyester                                                       |
| Reflective Type      | Silver                                                                  |
| Closure              | Zipper & Snap                                                           |
| Total Pockets        | 7                                                                       |
| Pocket Type          | Chest Pocket, Slash Pocket, Mic<br>Tab, Pen Pocket , Rear Hip<br>Pocket |
| Construction         | Vented Back, Underarm Vents                                             |
| Certifications       |                                                                         |