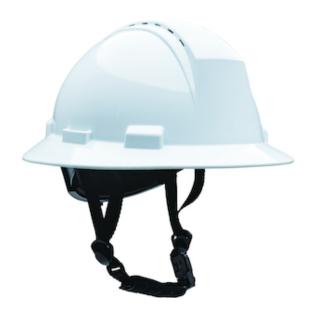

## Kilimanjaro™

Type II Full Brim Safety Helmet with HDPE Shell, 4-Point Textile Suspension, Wheel Ratchet Adjustment Vented, With 4-Point Chinstrap

- Lightweight HDPE shell made with UV stabilized High Density Polyethylene (HDPE) reduces worker fatigue
- EPS foam liner provides front, rear and lateral protection from impact and penetration
- 4-Point quick release suspension with strong textile straps and crown comfort pad provides a comfortable and secure fit
- Non-chaffing, replaceable foam sweatband for maximum sweat absorption
- SURE LOCK wheel adjustment system for one hand size adjustments
- Precise height adjustment settings to ensure proper depth