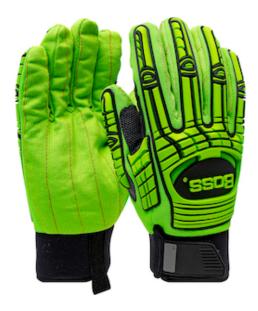

## Boss®

Green Corded Cotton Palm and Spandex Back with TPR Impact Protection - Insulated & Waterproof

- Green cotton corded palm provides excellent grip in oily conditions...
  offering comfort, durability and protection
- Reinforced thumb crotch for extended glove life, enhanced comfort, increased abrasion resistance and added durability in a high-wear area
- Thermo Plastic Rubber (TPR) back-of-hand impact resistance to knuckles and fingers by dispersing impact force energy away from the bone, without sacrificing dexterity
- Thermal lining and waterproof insert keep your hands dry
- Hook & loop closure is comfortable and breathable for easy on/off and a secure fit
- Pre-curved fingers are ergonomic and offer all day comfort

### **Technical Data**

| Color                | Hi-Vis Green                                         |
|----------------------|------------------------------------------------------|
| Sizes Available      |                                                      |
| Packaging            | Pair Bagged Retail Ready                             |
| Packed               | 72/Case                                              |
| Case Dimensions (cm) | 32.50 x 39.00 x 72.00                                |
| Case Weight (kg)     | 19.00                                                |
| Country of Origin    | Indonesia                                            |
| Liner Material       | Fleece                                               |
| Coating              |                                                      |
| Coating Color        |                                                      |
| Coating Coverage     |                                                      |
| Grip                 |                                                      |
| Gauge                |                                                      |
| Palm                 |                                                      |
| Back                 | Spandex                                              |
| Cuff                 | Slip-on                                              |
| Impact Protection    | Finger, Thumb, Back of Hand                          |
| Construction         | Cut-and-Sewn, Reinforced<br>Thumb Crotch, Waterproof |
| Certifications       |                                                      |