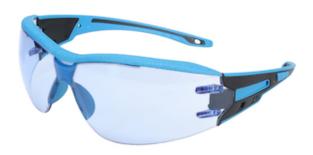

## Captain™

Metal Detectable Rimless Safety Glasses with Light Blue Lens and Anti-Scratch / Fogless® 3Sixty™ Coating

- Lightweight, rimless design provides all day user comfort
- Full metal detectable design to mitigate product loss risk
- Thin, flexible non-slip temples provide a secure fit without uncomfortable pressure points
- FogLess® 3Sixty™ enhanced hydrophobic action resists lens fogging and provides clear vision in extreme working conditions
- Silicone nose pad provides a comfortable fit
- 9 Base curve lens
- Meets ANSI Z87+
- Meets CSA Z94.3