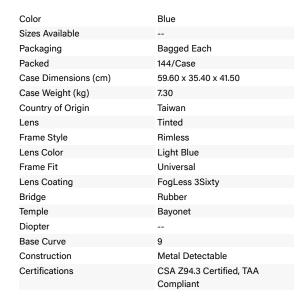

## SPECIFICATION SHEET STYLE: 250-46-D553

## Technical Data





## Captain™

Metal Detectable Rimless Safety Glasses with Light Blue Lens and Anti-Scratch / Fogless® 3Sixty™ Coating

- Lightweight, rimless design provides all day user comfort
- Full metal detectable design to mitigate product loss risk
- Thin, flexible non-slip temples provide a secure fit without uncomfortable pressure points
- FogLess® 3Sixty™ enhanced hydrophobic action resists lens fogging and provides clear vision in extreme working conditions
- Silicone nose pad provides a comfortable fit
- 9 Base curve lens
- Meets ANSI Z87+
- Meets CSA Z94.3