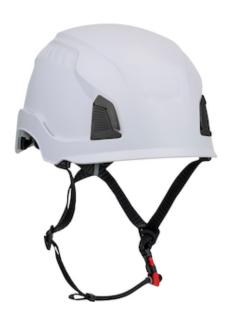

# Traverse™

Industrial Climbing Helmet, Type I, ABS Shell, EPS Foam Impact Liner, Wheel Ratchet Adjustment, with 4-Point Chin Strap

- Ultra-lightweight shell made with ABS material provides superior protection
- EPS foam impact liner helps absorb the forces of top-of-head, front, side, and rear impacts
- Includes an adjustable 4-point cross-over chin strap with quick release buckle for a safe and secure fit
- Rugged SURE-LOCK adjustable wheel ratchet ensures proper suspension performance and fit for all head sizes
- Inner suspension includes comfortable padding for above the brow line
- Meets ANSI Z89.1-2014 Type I, Class E

## **Technical Data**

| Color                | White, Black, Yellow, Orange,<br>Red, Hi-Vis Yellow, Gray, Dark<br>Green, Navy |
|----------------------|--------------------------------------------------------------------------------|
| Sizes Available      |                                                                                |
| Packaging            | Case                                                                           |
| Packed               |                                                                                |
| Case Dimensions (cm) | 72.00 x 29.50 x 78.00                                                          |
| Case Weight (kg)     | 13.23                                                                          |
| Country of Origin    | China                                                                          |
| Shell Material       | ABS                                                                            |
| Shell                | Non-Vented                                                                     |
| Brim Style           | Cap Style                                                                      |
| Brim Length          | Micro                                                                          |
| Size Adjustment      | Wheel Ratchet                                                                  |
| Suspension           | Foam Cradle System                                                             |
| Chin Strap           | 4-Point Polyester                                                              |
| Sweatband            | Polyester EVA                                                                  |
| Size Range           | 53cm-63cm                                                                      |
| Construction         |                                                                                |
| Certifications       | ANSI/ISEA Z89.1, EN 12492                                                      |