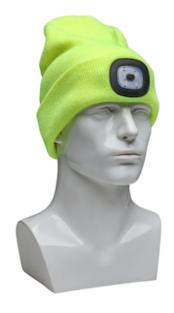

## PIP® Winter Beanie Cap with LED light

- 100% Acrylic Winter Beanie Hat
- LED light 300lm of power and rechargeable by USB
- Available in 3 different colors: Gray, Hi-Vis Orange and Hi-Vis Yellow
- · Individually packaged