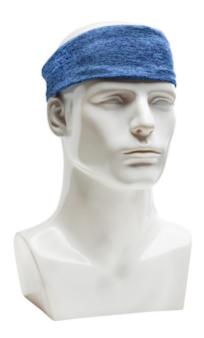

# EZ-Cool® Max 360° Evaporative Cooling Headband

- Polyester spandex blend to help wick moisture away
- · Laser cut holes on inside to help evaporate moisture
- Activate by dipping or running under water, whisk away the excess water and put it right on. Cooling effects will activate in 30 seconds
- Cooling properties can be reactivated for the life of the product; May be used over and over again
- · Spot wash or hand wash only