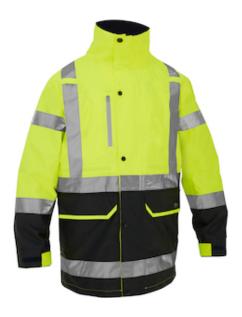

## Bisley®

5-in-1 Class 3 Ripstop Jacket with Zip-Out Class 2 Inner Jacket

- Dual-Certified ANSI Type R Class 3 Outer Jacket with ANSI Type R Class 2 Zip-Out Inner Jacket
- Durable waterproof 300D polyester oxford shell with PU coating
- Waterproof rating: up to 10,000mm H2O
- Navy bottom helps hide dirt
- 50+ UPF Sun Protection